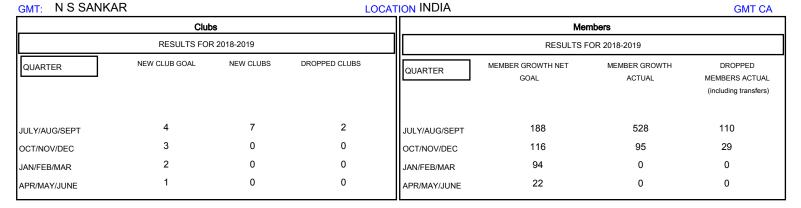

## MONTHLY MEMBERSHIP PROGRESS REPORT

## District 324A4

Results as of: 10/31/2018



## GOALS AND ACTUAL NEW CLUBS CUMULATIVE







| -■- MEMBER GROWTH NET GOAL        |  |
|-----------------------------------|--|
| - ● - MEMBER GROWTH ACTUAL        |  |
| - ▲ - LAST YEAR MEMBERSHIP ACTUAL |  |
|                                   |  |
|                                   |  |
|                                   |  |

| DROPPED CLUBS: 2 |     |
|------------------|-----|
| DROPPED MEMBERS  |     |
| DECEASED         | 4   |
| CLUB CANCELLED   | 18  |
| OTHER            | 117 |
| TOTAL            | 139 |

| 69 CLUBS OF 134 ADDED 1 OR MORE |  |
|---------------------------------|--|
| NEW MEMBERS                     |  |
|                                 |  |
|                                 |  |
|                                 |  |
|                                 |  |