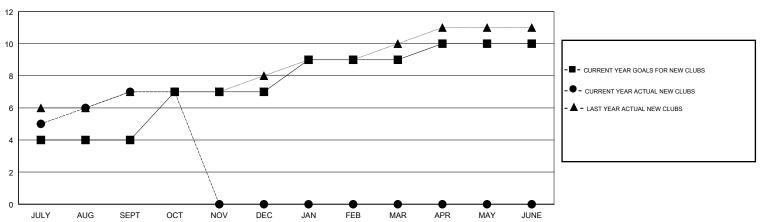

## GOALS AND ACTUAL NEW CLUBS CUMULATIVE

| -■- MEMBER GROWTH NET GOAL        |  |
|-----------------------------------|--|
| - ● - MEMBER GROWTH ACTUAL        |  |
| - ▲ - LAST YEAR MEMBERSHIP ACTUAL |  |
|                                   |  |
|                                   |  |
|                                   |  |