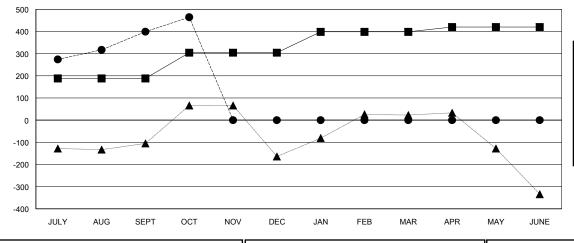

## GOALS AND ACTUAL NEW CLUBS CUMULATIVE

| -■- MEMBER GROWTH NET GOAL        |  |
|-----------------------------------|--|
| - ● - MEMBER GROWTH ACTUAL        |  |
| - ▲ - LAST YEAR MEMBERSHIP ACTUAL |  |
|                                   |  |
|                                   |  |
|                                   |  |